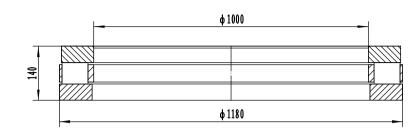

- 1 rated load: Cr= 4750 kN; Cor= 32500 kN
- 2 Heat treatment according to the current standards

| <b>—</b> |              |  |     |                           |                                                                                                                                  |                             |
|----------|--------------|--|-----|---------------------------|----------------------------------------------------------------------------------------------------------------------------------|-----------------------------|
| 07       | cage         |  |     | brass                     |                                                                                                                                  |                             |
| 04       | steel roller |  |     | stee1 GCr15-GB/T18254     |                                                                                                                                  |                             |
| 02       | shaft washer |  |     | steel GCr15SiMn-GB/T18254 |                                                                                                                                  |                             |
| 01       | house washer |  |     | steel GCr15SiMn-GB/T18254 |                                                                                                                                  |                             |
| Serial   | Name         |  | Qty | Material                  | weight (kg)                                                                                                                      | 285 KG                      |
|          |              |  |     | Thrust roller bearing     | 811/1  Add: D1805, No. 3 Lianseng ( Postal: 471003  Phone: +86-379-68611679  B mail: sales@job-bearing. ( Luoyang Jiecheng Beari | road, Luoyang, Henan,China. |